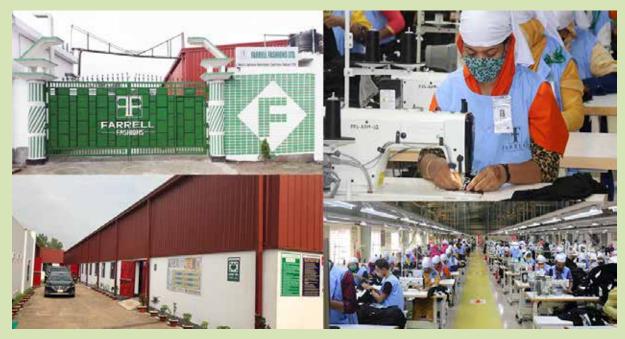

#### FARRELL FASHIONS

**Farrell Fashions Limited** provides engineered products and solutions & we're customer-driven, focused on providing superior quality, delivery and service of innovative solutions across the industries we serve. We strongly adhere to a set of guiding principles that help us make business decisions in the best interest of all our stake holders.

#### **Factory Capacity**

FEBRUARY - 2019 YEAR OF ESTBLISHMENT

570 Person 60% Male NUMBER OF MANPOWER

15 Sewing Lines **SWING LINES** 

32,000 SFT FACTORY SPACE

90 Days Production Time PRODUCTION LEAD TIME

20,000 Pieces Per Day PRODUCTION

#### **Safety Measures**

Farrell Fashions Limited, strictly adheres to ethical business-practice. It carries out compliance as a continuous process, and exceeds local legislations to meet ILO convention in terms of employment practice and safety. The work-place has clearly demarcated emergency exits and equipment.